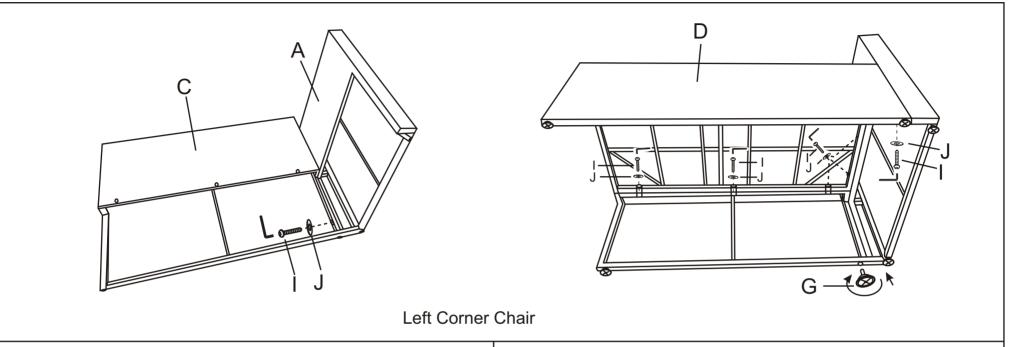

in diagonal way again.

(3) If the product is uneven after installation, please loosen the screws, put strength on the frame, make sure all the legs are in the same level and then go on assembling it.

## **ASSEMBLY INSTRUCTION**





Have Your attention
(1) Do not tighten the screws until making suer all the screws are lining up with the holes, otherwise some screws may not

(2) If this situation occures during assembly, please loosen the screws which have been tigtened, make sure all the screws line up with all the holes, tighten a little and then tighten them in diagonal way again.

(3) If the product is uneven after installation, please loosen the screws, put strength on the frame, make sure all the legs are in the same level and then go on assembling it.

## **ASSEMBLY INSTRUCTION**









Have Your attention
(1) Do not tighten the screws until making suer all the screws are lining up with the holes, otherwise some screws may not

(2) If this situation occures during assembly, please loosen the screws which have been tigtened, make sure all the screws line up with all the holes, tighten a little and then tighten them in diagonal way again.

(3) If the product is uneven after installation, please loosen the screws, put strength on the frame, make sure all the legs are in the same level and then go on assembling it.

## **ASSEMBLY INSTRUCTION**