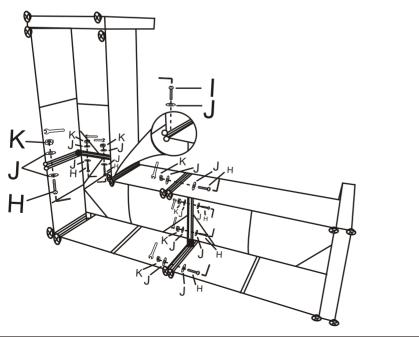

diagonal way again.

(3) If the product is uneven after installation, please loosen the screws, put strength on the frame, make sure all the legs are in the same level and then go on assembling it.

## **ASSEMBLY INSTRUCTION**





Have Your attention
(1) Do not tighten the screws until making suer all the screws are lining up with the holes, otherwise some screws may not

(2) If this situation occures during assembly, please loosen the screws which have been tigtened, make sure all the screws line up with all the holes, tighten a little and then tighten them in diagonal way again.

(3) If the product is uneven after installation, please loosen the screws, put strength on the frame, make sure all the legs are in the same level and then go on assembling it.

## **ASSEMBLY INSTRUCTION**









Have Your attention
(1) Do not tighten the screws until making suer all the screws are lining up with the holes, otherwise some screws may not

(2) If this situation occures during assembly, please loosen the screws which have been tigtened, make sure all the screws line up with all the holes, tighten a little and then tighten them in diagonal way again.

(3) If the product is uneven after installation, please loosen the screws, put strength on the frame, make sure all the legs are in the same level and then go on assembling it.

## **ASSEMBLY INSTRUCTION**