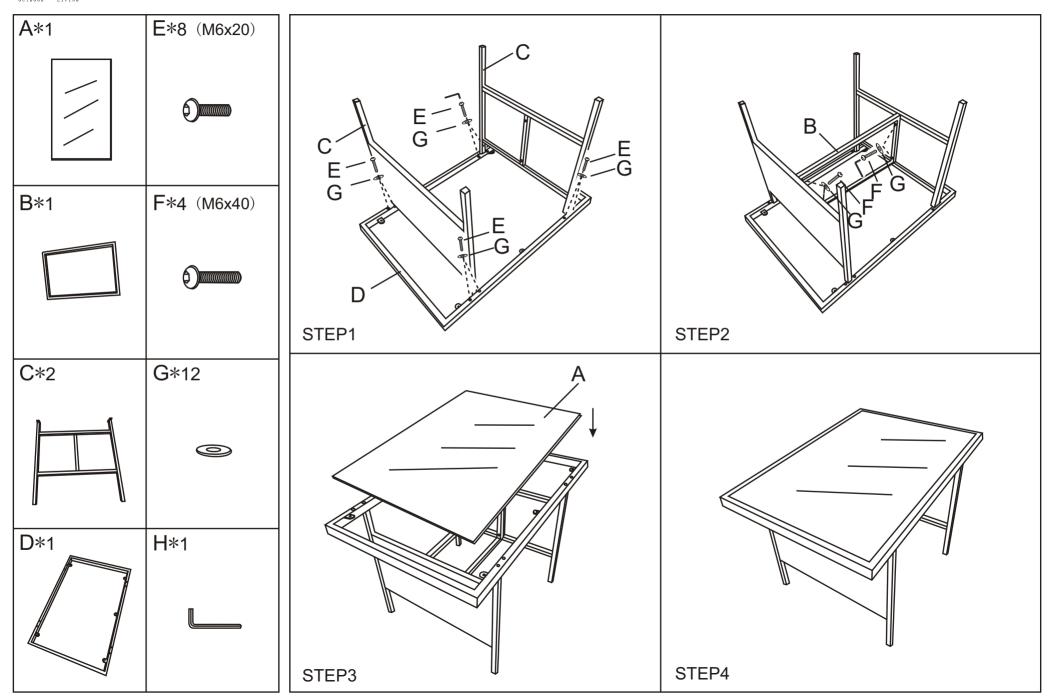

iagonal way again.

(3) If the product is uneven after installation, please loosen the screws, put strength on the frame, make sure all the legs are in the same level and then go on assembling it.

## **ASSEMBLY INSTRUCTION**









Have Your attention
(1) Do not tighten the screws until making suer all the screws are lining up with the holes, otherwise some screws may not

(2) If this situation occures during assembly, please loosen the screws which have been tigtened, make sure all the screws line up with all the holes, tighten a little and then tighten them in diagonal way again.

(3) If the product is uneven after installation, please loosen the screws, put strength on the frame, make sure all the legs are in the same level and then go on assembling it.

## **ASSEMBLY INSTRUCTION**