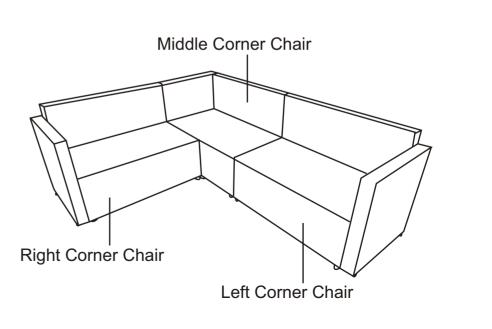

iagonal way again.

(3) If the product is uneven after installation, please loosen the screws, put strength on the frame, make sure all the legs are in the same level and then go on assembling it.

## **ASSEMBLY INSTRUCTION**





Have Your attention
(1) Do not tighten the screws until making suer all the screws are lining up with the holes, otherwise some screws may not

(2) If this situation occures during assembly, please loosen the screws which have been tigtened, make sure all the screws line up with all the holes, tighten a little and then tighten them in diagonal way again.

(3) If the product is uneven after installation, please loosen the screws, put strength on the frame, make sure all the legs are in the same level and then go on assembling it.

## **ASSEMBLY INSTRUCTION**









Have Your attention
(1) Do not tighten the screws until making suer all the screws are lining up with the holes, otherwise some screws may not

(2) If this situation occures during assembly, please loosen the screws which have been tigtened, make sure all the screws line up with all the holes, tighten a little and then tighten them in diagonal way again.

(3) If the product is uneven after installation, please loosen the screws, put strength on the frame, make sure all the legs are in the same level and then go on assembling it.

## **ASSEMBLY INSTRUCTION**