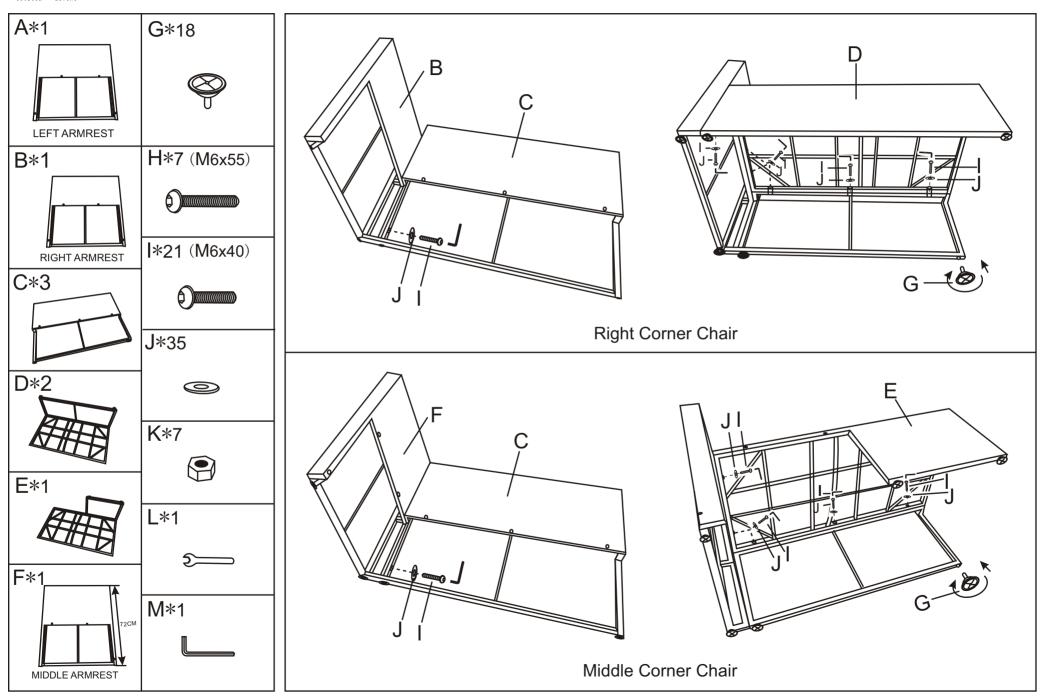

(1) Do not tighten the screws until making suer all the screws are lining up with the holes, otherwise some screws may not

(2) If this situation occures during assembly, please loosen the screws which have been tigtened, make sure all the screws line up with all the holes, tighten a little and then tighten them in diagonal way again.

(3) If the product is uneven after installation, please loosen the screws, put strength on the frame, make sure all the legs are in the same level and then go on assembling it.

## **ASSEMBLY INSTRUCTION**





Have Your attention
(1) Do not tighten the screws until making suer all the screws are lining up with the holes, otherwise some screws may not

(2) If this situation occures during assembly, please loosen the screws which have been tigtened, make sure all the screws line up with all the holes, tighten a little and then tighten them in diagonal way again.

(3) If the product is uneven after installation, please loosen the screws, put strength on the frame, make sure all the legs are in the same level and then go on assembling it.

## **ASSEMBLY INSTRUCTION**









Have Your attention
(1) Do not tighten the screws until making suer all the screws are lining up with the holes, otherwise some screws may not

(2) If this situation occures during assembly, please loosen the screws which h