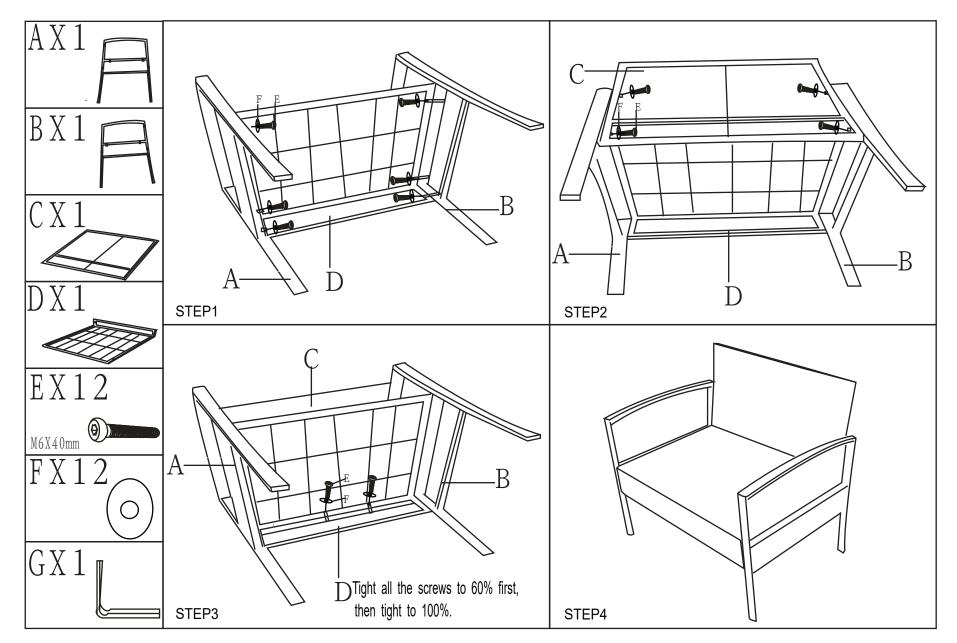

Have Your attention
(1) Do not tighten the screws until making suer all the screws are lining up with the hoes, otherwise some screws may not line up with the holes.
(2) If this situation occures during assembly, please loosen the screws which have been tigtened, make sure all the screws line up with all the holes, tighten a little and then tighten them in diagonal way again.
(3) If the product is uneven after installation, please loosen the screws, put strength on the frame, make sure all the legs are in the same level and then go on assembling it.

## ASSEMBLY INSTRUCTION

Have Your attention
(1) Do not tighten the screws until making suer all the screws are lining up with the hoes, otherwise some screws may not line up with the holes.
(2) If this situation occures during assembly, please loosen the screws which have been tigtened, make sure all the screws line up with all the holes, tighten a little and then tighten them in diagonal way again.
(3) If the product is uneven after installation, please loosen the screws, put strength on the frame, make sure all the legs are in the same level and then go on assembling it.

## ASSEMBLY INSTRUCTION

Have Your attention

(1) Do not tighten the screws until making suer all the screws are lining up with the hoes, otherwise some screws may not line up with the holes.

(2) If this situation occures during assembly, please loosen the screws which have been tigtened, make sure all the screws line up with all the holes, tighten a little and then tighten them in diagonal way again.

(3) If the product is uneven after installation, please loosen the screws, put strength on the frame, make sure all the legs are in the same level and then go on assembling it.