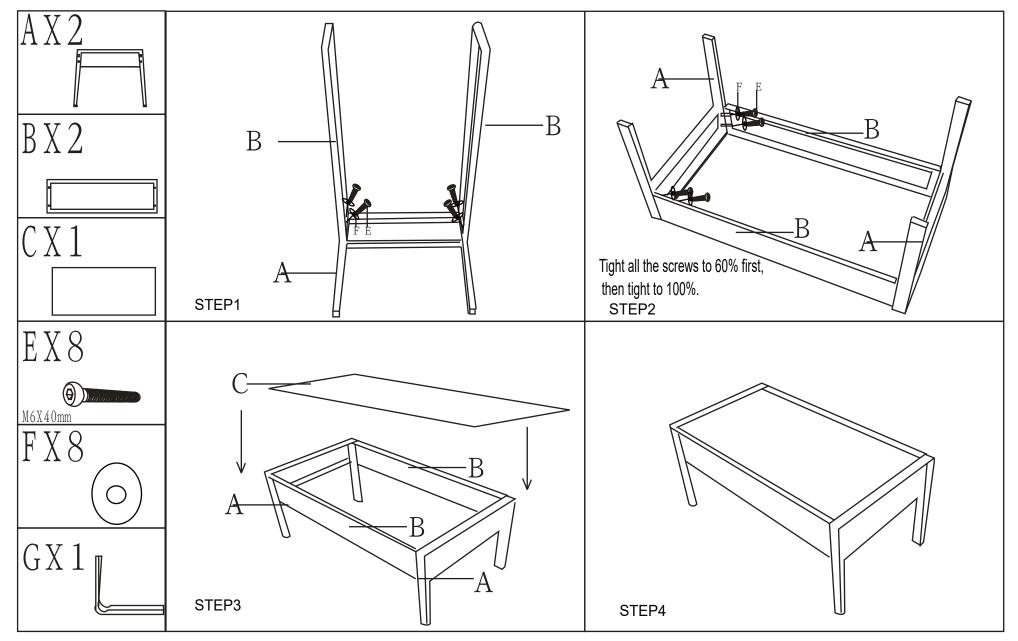

Have Your attention
(1) Do not tighten the screws until making suer all the screws are lining up with the hoes, otherwise some screws may not line up with the holes.
(2) If this situation occures during assembly, please loosen the screws which have been tigtened, make sure all the screws line up with all the holes, tighten a little and then tighten them in diagonal way again.
(3) If the product is uneven after installation, please loosen the screws, put strength on the frame, make sure all the legs are in the same level and then go on assembling it.

## ASSEMBLY INSTRUCTION

Have Your attention
(1) Do not tighten the screws until making suer all the screws are lining up with the hoes, otherwise some screws may not line up with the holes.
(2) If this situation occures during assembly, please loosen the screws which have been tigtened, make sure all the screws line up with all the holes, tighten a little and then tighten them in diagonal way again.
(3) If the product is uneven after installation, please loosen the screws, put strength on the frame, make sure all the legs are in the same level and then go on assembling it.

## ASSEMBLY INSTRUCTION

Have Your attention

(1) Do not tighten the screws until making suer all the screws are lining up with the hoes, otherwise some screws may not line up with the holes.

(2) If this situation occures during assembly, please loosen the screws which have been tigtened, make sure all the screws line up with all the holes, tighten a little and then tighten them in diagonal way again.

(3) If the product is uneven after installation, please loosen the screws, put strength on the frame, make sure all the legs are in the same level and then go on assembling it.