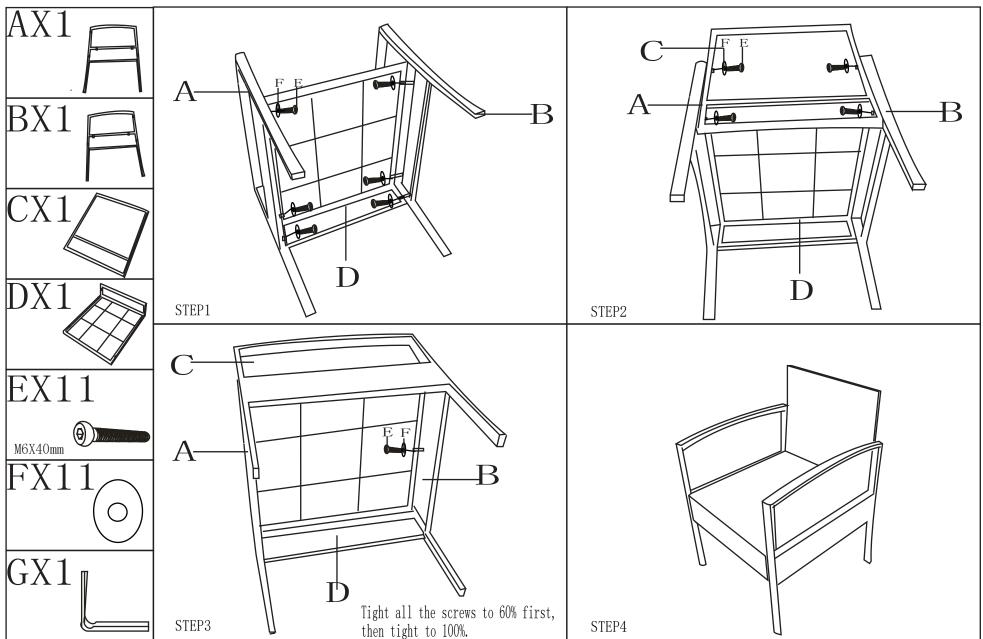

Have Your attention
(1) Do not tighten the screws until making suer all the screws are lining up with the hoes, otherwise some screws may not line up with the holes.
(2) If this situation occures during assembly, please loosen the screws which have been tigtened, make sure all the screws line up with all the holes, tighten a little and then tighten them in diagonal way again.
(3) If the product is uneven after installation, please loosen the screws, put strength on the frame, make sure all the legs are in the same level and then go on assembling it.

## ASSEMBLY INSTRUCTION

Have Your attention
(1) Do not tighten the screws until making suer all the screws are lining up with the hoes, otherwise some screws may not line up with the holes.
(2) If this situation occures during assembly, please loosen the screws which have been tigtened, make sure all the screws line up with all the holes, tighten a little and then tighten them in diagonal way again.
(3) If the product is uneven after installation, please loosen the screws, put strength on the frame, make sure all the legs are in the same level and then go on assembling it.

## ASSEMBLY INSTRUCTION

Have Your attention

(1) Do not tighten the screws until making suer all the screws are lining up with the hoes, otherwise some screws may not line up with the holes.

(2) If this situation occures during assembly, please loosen the screws which have been tigtened, make sure all the screws line up with all the holes, tighten a little and then tighten them in diagonal way again.

(3) If the product is uneven after installation, please loosen the screws, put strength on the frame, make sure all the legs are in the same level and then go on assembling it.