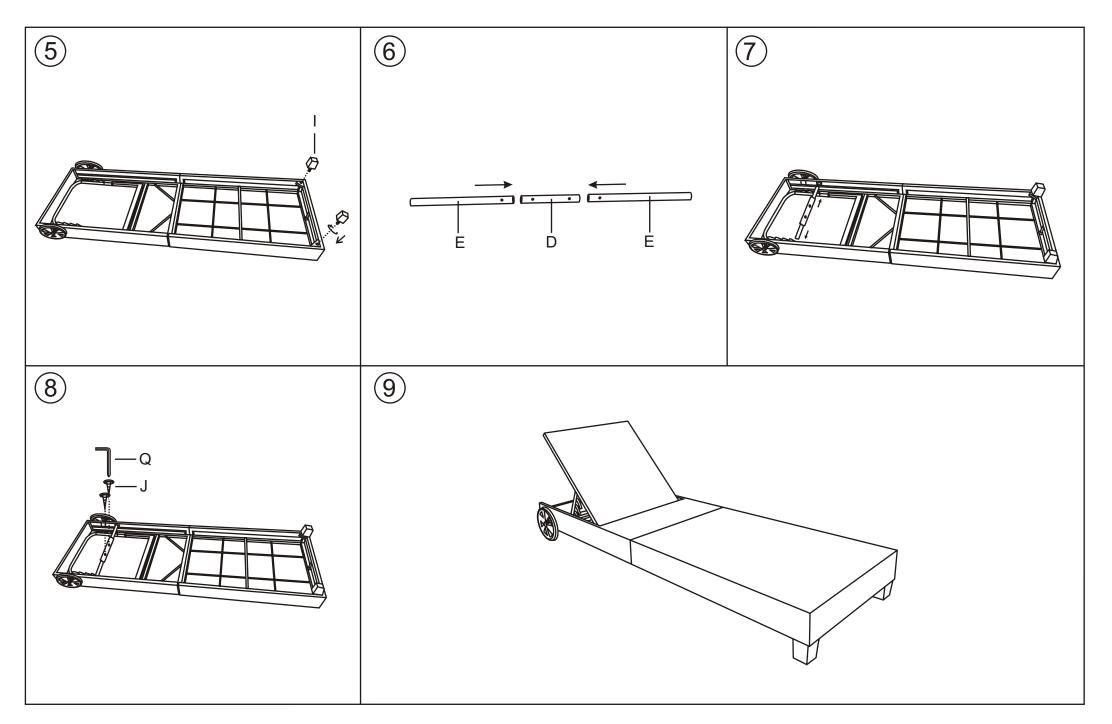

## **ASSEMBLY INSTRUCTION**

Have Your attention
(1) Do not tighten the screws until making suer all the screws are lining up with the hoes, otherwise some screws may not line up with the holes.
(2) If this situation occures during assembly, please loosen the screws which have been tigtened, make sure all the screws line up with all the holes, tighten a little and then tighten them in diagonal way again.
(3) If the product is uneven after installation, please loosen the screws, put strength on the frame, make sure all the legs are in the same level and then go on assembling it.