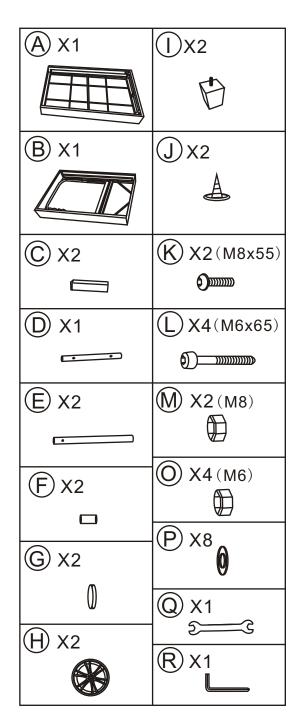

## **ASSEMBLY INSTRUCTION**

Have Your attention
(1) Do not tighten the screws until making suer all the screws are lining up with the hoes, otherwise some screws may not line up with the holes.
(2) If this situation occures during assembly, please loosen the screws which have been tigtened, make sure all the screws line up with all the holes, tighten a little and then tighten them in diagonal way again.
(3) If the product is uneven after installation, please loosen the screws, put strength on the frame, make sure all the legs are in the same level and then go on assembling it.