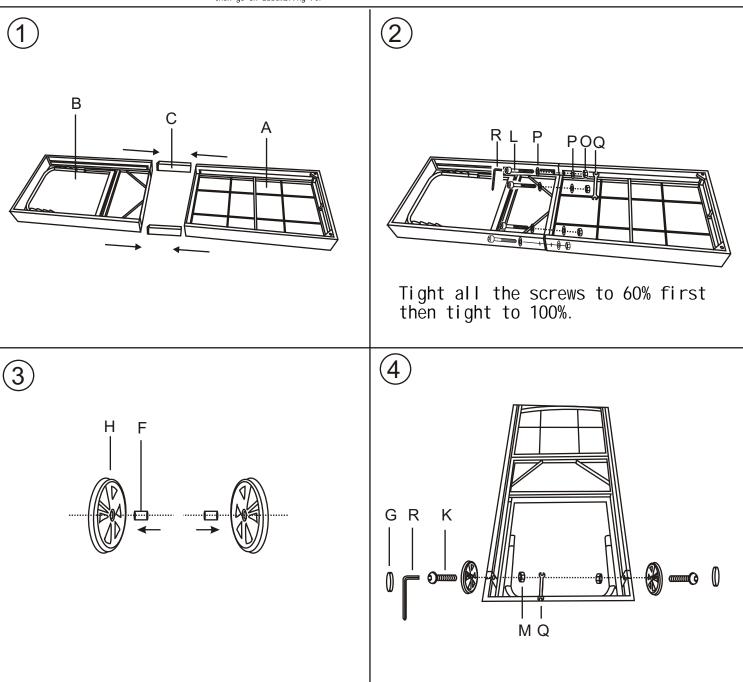

## **ASSEMBLY INSTRUCTION**

Have Your attention
(1) Do not tighten the screws until making suer all the screws are lining up with the hoes, otherwise some screws may not line up with the holes.
(2) If this situation occures during assembly, please loosen the screws which have been tigtened, make sure all the screws line up with all the holes, tighten a little and then tighten them in diagonal way again.
(3) If the product is uneven after installation, please loosen the screws, put strength on the frame, make sure all the legs are in the same level and then go on assembling it.